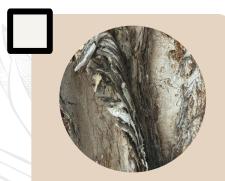

## Can you find the different species of trees near the Bibra Lake wetland? Take photos and tick them off as you walk around the tree trail!

Firewood Banksia Banksia menziesii Kaal mangatj

**WA Peppermint** Agonis flexuosa Wanil

**WA Christmas Tree** Nuytsia floribunda Moodjar

**Coastal Blackbutt** Eucalyptus todtiana Djara

**Dwarf Sheoak** Allocasuarina humilis Kondil

Jarrah Eucalyptus marginata Djarraly

**Grass Tree** Xanthorrhoea preissii Balga

**Swamp Paperbark** Melaleuca rhaphiophylla Bibool

Zamia Macrozamia riedlei Koondaka

**Harry Butler** 

| S |      | 3 | N |   | T | • | Ţ | 0 | 1 | W | / | N | ļ |       |       |       |  |
|---|------|---|---|---|---|---|---|---|---|---|---|---|---|-------|-------|-------|--|
|   | <br> |   |   | - |   |   |   | - |   |   |   |   |   | <br>- | <br>- | <br>- |  |
|   | <br> |   |   |   | , | - |   |   |   |   |   |   |   | <br>_ |       | 74    |  |