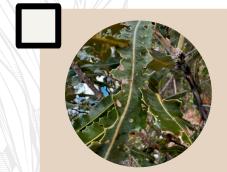

**WA Christmas Tree** Nuytsia floribunda Moodjar

**Coastal Blackbutt** Eucalyptus todtiana Djara

**Dwarf Sheoak** Allocasuarina humilis Kondil

Jarrah Eucalyptus marginata Djarraly

**Grass Tree** Xanthorrhoea preissii Balga