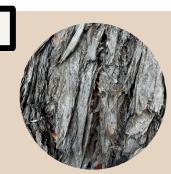

## Can you find the different species of trees near the Bibra Lake wetland? Take photos and tick them off as you walk around the tree trail!

Firewood Banksia Banksia menziesii Kaal mangatj

**WA Peppermint** Agonis flexuosa Wanil

**WA Christmas Tree** Nuytsia floribunda Moodjar

**Coastal Blackbutt** Eucalyptus todtiana Djara

**Dwarf Sheoak** Allocasuarina humilis Kondil

Jarrah Eucalyptus marginata Djarraly

**Grass Tree** Xanthorrhoea preissii Balga

**Swamp Paperbark** Melaleuca rhaphiophylla Bibool

Zamia Macrozamia riedlei Koondaka

**Harry Butler** 

| S |      | 3 | N |   | T | • | Ţ | 0 | 1 | W | / | N | ļ |       |       |       |  |
|---|------|---|---|---|---|---|---|---|---|---|---|---|---|-------|-------|-------|--|
|   | <br> |   |   | - |   |   |   | - |   |   |   |   |   | <br>- | <br>- | <br>- |  |
|   | <br> |   |   |   | , | - |   |   |   |   |   |   |   | <br>_ |       | 74    |  |