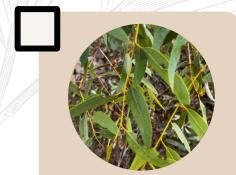

## Can you find the different species of trees near the Bibra Lake wetland? Take photos and tick them off as you walk around the tree trail!

Firewood Banksia Banksia menziesii Kaal mangatj

**WA Peppermint** Agonis flexuosa Wanil