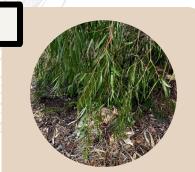

**Swamp Paperbark** Melaleuca rhaphiophylla Bibool

Zamia Macrozamia riedlei Koondaka

**Harry Butler** 

| S |      | 3 | N |   | T | • | Ţ | 0 | 1 | W | / | N | ļ |       |       |       |  |
|---|------|---|---|---|---|---|---|---|---|---|---|---|---|-------|-------|-------|--|
|   | <br> |   |   | - |   |   |   | - |   |   |   |   |   | <br>- | <br>- | <br>- |  |
|   | <br> |   |   |   | , | - |   |   |   |   |   |   |   | <br>_ |       | 74    |  |