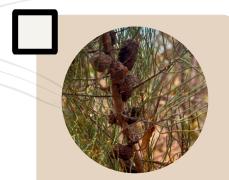

## Can you find the different species of trees near the Bibra Lake wetland? Take photos and tick them off as you walk around the tree trail!

Firewood Banksia Banksia menziesii Kaal mangatj

**WA Peppermint** Agonis flexuosa Wanil

**WA Christmas Tree** Nuytsia floribunda Moodjar

**Coastal Blackbutt** Eucalyptus todtiana Djara

**Dwarf Sheoak** Allocasuarina humilis Kondil

Jarrah Eucalyptus marginata Djarraly

**Grass Tree** Xanthorrhoea preissii Balga

**Swamp Paperbark** Melaleuca rhaphiophylla Bibool

Zamia Macrozamia riedlei Koondaka

**Harry Butler** 

| S |      | 3 | N |   | T | • | Ţ | 0 | 1 | W | / | N | ļ |       |       |       |  |
|---|------|---|---|---|---|---|---|---|---|---|---|---|---|-------|-------|-------|--|
|   | <br> |   |   | - |   |   |   | - |   |   |   |   |   | <br>- | <br>- | <br>- |  |
|   | <br> |   |   |   | , | - |   |   |   |   |   |   |   | <br>_ |       | 74    |  |