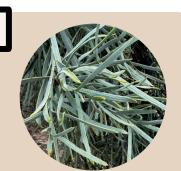

**WA Christmas Tree** Nuytsia floribunda Moodjar

**Coastal Blackbutt** Eucalyptus todtiana Djara

**Dwarf Sheoak** Allocasuarina humilis Kondil

Jarrah Eucalyptus marginata Djarraly

**Grass Tree** Xanthorrhoea preissii Balga