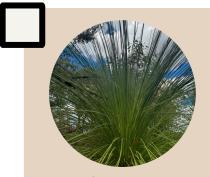

## Can you find the different species of trees near the Bibra Lake wetland? Take photos and tick them off as you walk around the tree trail!

Firewood Banksia Banksia menziesii Kaal mangatj

**WA Peppermint** Agonis flexuosa Wanil

**WA Christmas Tree** Nuytsia floribunda Moodjar

**Coastal Blackbutt** Eucalyptus todtiana Djara

**Dwarf Sheoak** Allocasuarina humilis Kondil

Jarrah Eucalyptus marginata Djarraly

**Grass Tree** Xanthorrhoea preissii Balga

**Swamp Paperbark** Melaleuca rhaphiophylla Bibool

Zamia Macrozamia riedlei Koondaka

**Harry Butler** 

| S |      | 3 | N |   | T | • | Ţ | 0 | 1 | W | / | N | ļ |       |       |       |  |
|---|------|---|---|---|---|---|---|---|---|---|---|---|---|-------|-------|-------|--|
|   | <br> |   |   | - |   |   |   | - |   |   |   |   |   | <br>- | <br>- | <br>- |  |
|   | <br> |   |   |   | , | - |   |   |   |   |   |   |   | <br>_ |       | 74    |  |